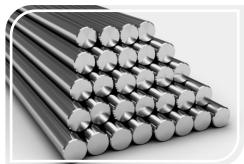

Hard chrome Induction Rods | Linear Bush Bearing | Housing with Bearing | Linear Shaft With Support | Linear Shaft End Support | Linear Guideway | Miniature Linear Guideway | Rolled Ball Screw & Nut | Ball Screw Support unit