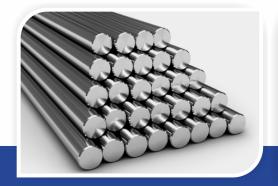

Hard chrome Induction Rods | Linear Bush Bearing | Housing with Bearing | Linear Shaft With Support | Linear Shaft End Support | Linear Guideway | Miniature Linear Guideway | Rolled Ball Screw & Nut | Ball Screw Support unit