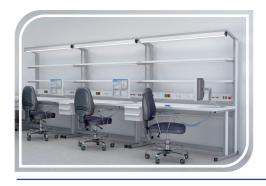

#### Assembly and ESD Safe Workbenches/ Tables

Our customized assembly tables are tailored to optimize workflow with precision, versatility, and efficiency. They provide the ideal workspace for streamlined assembly processes, boosting productivity."